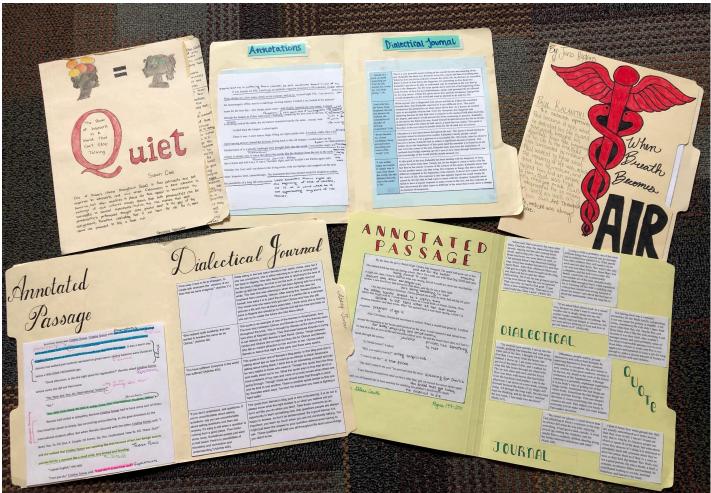

#### **File Folder Examples**

Below are examples of file folder projects from students of the past. These examples may look a little different than yours, and students followed slightly different requirements, but should give you an idea of what I'm looking for.