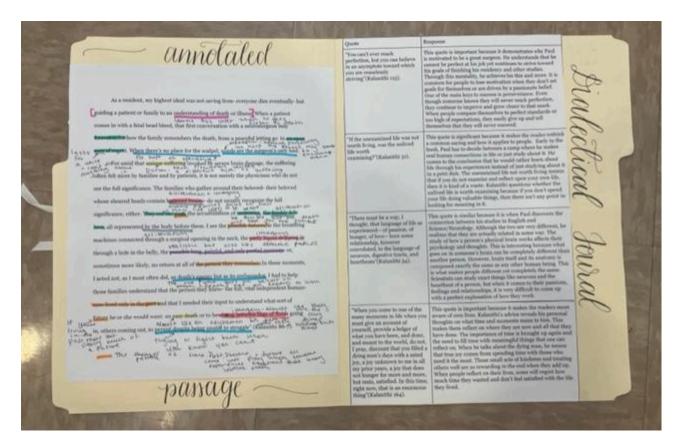

# INSIDE LEFT of folder (Annotated Passage)

<u>Type or copy</u>, annotate, and cite one passage from the book that you found particularly profound and which exemplifies the author's writing style. The passage should be approximately two-thirds (2/3) to a full page when double-spaced.

Annotate by highlighting, circling, boxing, and/or underlining important aspects of the text, then adding notes in the margins about the words you marked.

Think about how the author achieves their purpose through this piece of writing. Look for powerful diction, appeals, syntax (sentence structure), figurative language, allusions, etc.

## **INSIDE RIGHT** of folder (Mini Dialectical Journal)

Divide the inside right folder into **two columns**. Choose <u>4 meaningful quotes</u> from your book. Each quote should come from a different ¼ of the book (approximately). Write these quotes in the LEFT column. In the RIGHT Column, write a 100 word (minimum) response to each quote. Why is this an important quote? How does it contribute to the meaning of the text?

| Quote (page #) | Response (at least<br>100 words) |
|----------------|----------------------------------|
|                |                                  |