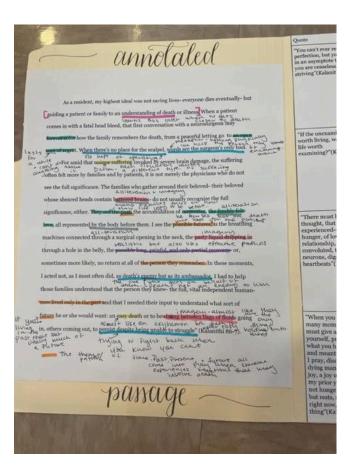

# INSIDE LEFT of folder (Annotated Passage)

<u>Type or copy</u>, annotate, and cite one passage from the book that you found particularly profound and which exemplifies the author's writing style. The passage should be approximately two-thirds (2/3) to a full page when double-spaced.

Annotate by highlighting, circling, boxing, and/or underlining important aspects of the text, then adding notes in the margins about the words you marked.

Think about how the author achieves their purpose through this piece of writing. Look for powerful diction, appeals, syntax (sentence structure), figurative language, allusions, etc.