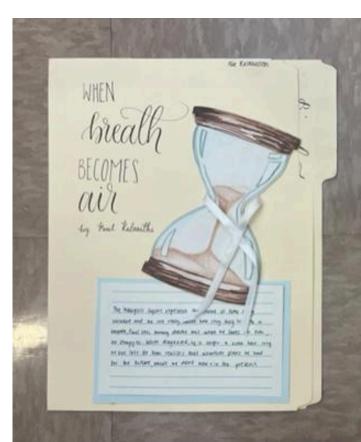

# FRONT of folder (symbol)

- Write the title & author on the front
- ★ Draw an image that you think represents one of the major ideas/themes/people in the book you read. Near the symbol, write the theme, idea or person's name and a well-crafted 4 – 5 sentence explanation of how the symbol is representative of this element of the text.
- → Write your name somewhere on this side.

# INSIDE LEFT of folder (Annotated Passage)

<u>Type or copy</u>, annotate, and cite one passage from the book that you found particularly profound and which exemplifies the author's writing style. The passage should be approximately two-thirds (2/3) to a full page when double-spaced.