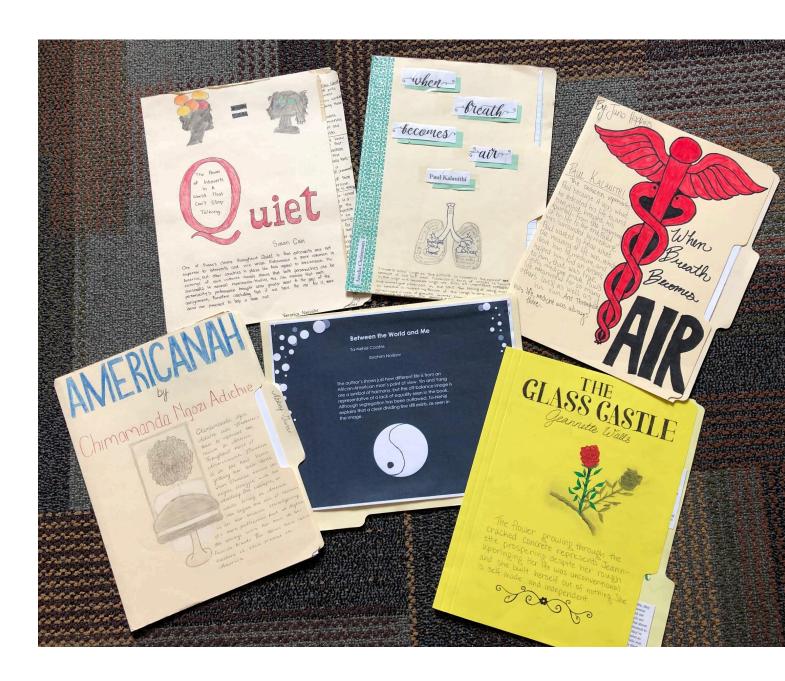

#### **File Folder Examples**

Below are examples of file folder projects from students of the past. These examples may look a little different than yours, and students followed slightly different requirements, but should give you an idea of what I'm looking for.